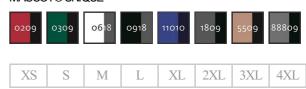

# 50567-959 T-shirt

Modem fit

MASCOT® UNIQUE

60% cotton/40% polyester 195 g/m<sup>2</sup>

Single jersey fabric. Shrinkage max. 5%.

**Industrial care category A1** 