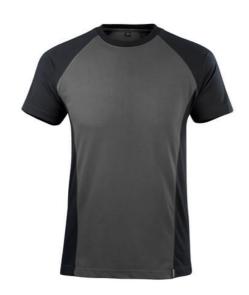

- Combed cotton absorbs moisture and is extra comfortable against the skin.
- Modem, close fit with great freedom of movement.
- Ribbed neck
- Neck yoke.
- Good space for placement of company logo.
- The product tolerates industrial washing.

### **Technical info**

Two-toned. Combed cotton. Modern fit. Strong quality. Preshrunk Round neck Rib at neck Neckband.

# 50567-959 T-shirt

Modem fit

MASCOT® UNIQUE

60% cotton/40% polyester 195 g/m<sup>2</sup>

Single jersey fabric. Shrinkage max. 5%.

**Industrial care category A1** 