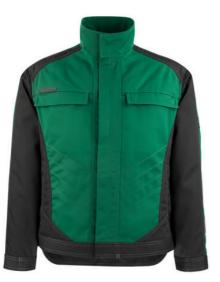

# 12009-203 Jacket

high durability

MASCOT® UNIQUE

70% polyester/30% lyocell (TENCEL®) 340 g/m<sup>2</sup>

Twill.

Industrial care category A1

# **Technical info**

Two-toned. Contains TENCEL® which makes the fabric cooler, softer and more moisture absorbing. Triple stitched seams on seeves and at the sides High collar. Fastening with zip, storm flap and hidden press studs. Extended back Chest pockets with flap and hidden press studs. Easy access to integrated phone pocket inside the breast pocket. Front pockets. D-ring. Ergonomically shaped seeves allows high freedom of movement. Inner pockets. Waist with press stud adjustment. Cuffs with press stud fastening. Contrast stitching. Reflectors.

- Contains TENCEL® which makes the fabric cooler, softer and highly moisture absorbing.
- Durable triple stitched seams that extend the product life.
- · Easy access to phone pocket inside the breast pocket.
- Form cut sleeves with great freedom of movement.
- · Extra visibility with the help of reflectors.