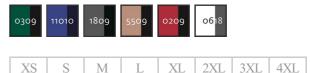

# 12009-203 Jacket

high durability

MASCOT® UNIQUE

70% polyester/30% lyocell (TENCEL®) 340 g/m<sup>2</sup>

Twill.

Industrial care category A1