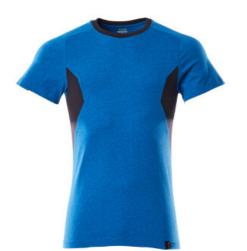

# 18082-250 T-shirt

Modern fit

MASCOT® ACCELERATE

XS ONE S ONE M ONE L ONE XL ONE 2XLONE 3XLONE

100% cotton 195 g/m²

Single jersey fabric.Shrinkage max. 5%.Colour 1809, 33303, 91010: 90% cotton/10% viscose.

- Combed cotton absorbs moisture and is extra comfortable against the skin.
- Modern, close fit with great freedom of movement.
- Extra padding over the seam at the neck so the seam does not cause irritation.
- Good space for placement of company logo.

## **Technical info**

Modern fit. Strong quality. Combed cotton. Preshrunk Round neck Neckband.