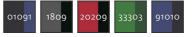

# 18082-250 T-shirt

Modern fit

MASCOT® ACCELERATE

XS ONE S ONE M ONE L ONE XL ONE 2XLONE 3XLONE

100% cotton 195 g/m²

Single jersey fabric.Shrinkage max. 5%.Colour 1809, 33303, 91010: 90% cotton/10% viscose.