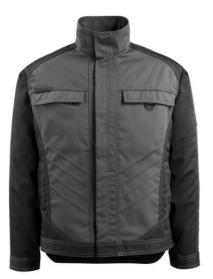

# 12209-442 Jacket

lightweight

MASCOT® UNIQUE

65% polyester/35% cotton 270 g/m<sup>2</sup>

Twill.

Industrial care category A1

- Durable triple stitched seams that extend the product life.
- Form cut sleeves with great freedom of movement.
- Slightly extended back.
- Slightly rounded bottom edge allows perfect freedom of movement and easy access to front pockets.
- Extra visibility with the help of reflectors.

# **Technical info**

Two-toned. Light fabric. Triple stitched seams on seeves and at the sides. High collar. Fastening with zip, storm flap and hidden press studs. Extended back Chest pockets with flap and hidden press studs. Easy access to integrated phone pocket inside the breast pocket. Front pockets. D-ring. Ergonomically shaped seeves allows high freedom of movement. Inner pockets. Waist with press stud adjustment. Ouffs with press stud fastening. Contrast stitching. Reflectors.