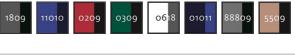

# 12209-442 Jacket

lightweight

MASCOT® UNIQUE

65% polyester/35% cotton 270 g/m<sup>2</sup>

Twill.

Industrial care category A1